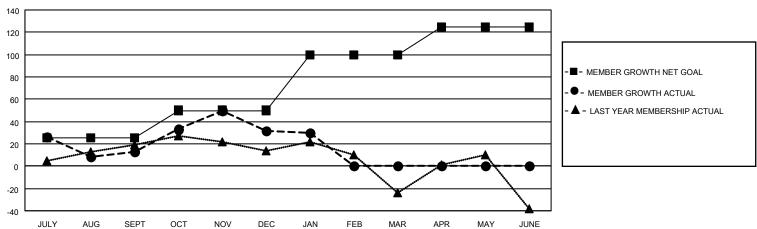

#### GOALS AND ACTUAL MEMBERS CUMULATIVE

| DROPPED CLUBS: 2 |     | 32 CLUBS OF 78 ADDED 1 OR<br>MORE NEW MEMBERS | GENDER DISTRIBUTION                 |                                |  |
|------------------|-----|-----------------------------------------------|-------------------------------------|--------------------------------|--|
|                  |     | NORE NEW MEMBERS                              | MALE<br>FEMALE                      | 720 (36.73%)<br>1,240 (63.27%) |  |
| DROPPED MEMBERS  |     |                                               | NON BINARY PREFER NOT TO ANSWER     | 0 (0.00%)<br>0 (0.00%)         |  |
| DECEASED         | 14  |                                               | THE ENTITY TO ANOWER                | 0 (0.0070)                     |  |
| CLUB CANCELLED   | 12  | CLICK HERE FOR CUMULATIVE                     | TOTAL FAMILY UNIT MEMBERS           | 3 213                          |  |
| OTHER            | 103 | MEMBERSHIP DATA                               |                                     |                                |  |
| TOTAL            | 129 |                                               | FAMILY MEMBERS PAYING HALF DUES 113 |                                |  |
|                  |     |                                               |                                     |                                |  |

### District 20 K1

| Clubs                 |               |           |               | Members               |                        |                         |                                                    |
|-----------------------|---------------|-----------|---------------|-----------------------|------------------------|-------------------------|----------------------------------------------------|
| RESULTS FOR 2021-2022 |               |           |               | RESULTS FOR 2021-2022 |                        |                         |                                                    |
| QUARTER               | NEW CLUB GOAL | NEW CLUBS | DROPPED CLUBS | QUARTER MEME          | BER GROWTH NET<br>GOAL | MEMBER GROWTH<br>ACTUAL | DROPPED<br>MEMBERS ACTUAL<br>(including transfers) |
| JULY/AUG/SEPT         | 0             | 1         | 1             | JULY/AUG/SEPT         | 25                     | 69                      | 48                                                 |
| OCT/NOV/DEC           | 1             | 1         | 0             | OCT/NOV/DEC           | 25                     | 90                      | 67                                                 |
| JAN/FEB/MAR           | 0             | 0         | 1             | JAN/FEB/MAR           | 50                     | 12                      | 14                                                 |
| APR/MAY/JUNE          | 1             | 0         | 0             | APR/MAY/JUNE          | 25                     | 0                       | 0                                                  |