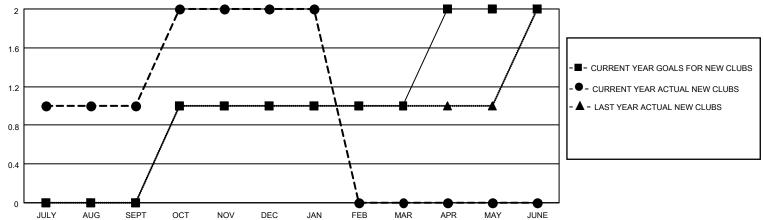

## GOALS AND ACTUAL NEW CLUBS CUMULATIVE

### District 20 K1

| Clubs                 |               |           |               | Members               |                        |                         |                                                    |
|-----------------------|---------------|-----------|---------------|-----------------------|------------------------|-------------------------|----------------------------------------------------|
| RESULTS FOR 2021-2022 |               |           |               | RESULTS FOR 2021-2022 |                        |                         |                                                    |
| QUARTER               | NEW CLUB GOAL | NEW CLUBS | DROPPED CLUBS | QUARTER MEME          | BER GROWTH NET<br>GOAL | MEMBER GROWTH<br>ACTUAL | DROPPED<br>MEMBERS ACTUAL<br>(including transfers) |
| JULY/AUG/SEPT         | 0             | 1         | 1             | JULY/AUG/SEPT         | 25                     | 69                      | 48                                                 |
| OCT/NOV/DEC           | 1             | 1         | 0             | OCT/NOV/DEC           | 25                     | 90                      | 67                                                 |
| JAN/FEB/MAR           | 0             | 0         | 1             | JAN/FEB/MAR           | 50                     | 12                      | 14                                                 |
| APR/MAY/JUNE          | 1             | 0         | 0             | APR/MAY/JUNE          | 25                     | 0                       | 0                                                  |